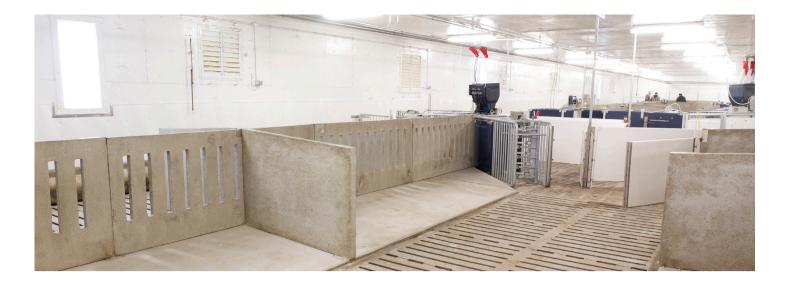

# Penning

#### **Pen Wall Sections**

Barkman penning sections are available in a variety of sizes up to a maximum of 10' long and 42" high. Pen wall sections are available with cast-in-place nuts for bolting gate hinges or stainless steel angles cast into the top and bottom corners to allow welding to other panels and the floor. Whatever your requirements, we can accommodate the need.

#### **Solid and Slotted Penning**

Available in either solid or slotted design, Barkman penning is virtually indestructible and will not deteriorate. Its modular design makes it easy to install and allows you to create pen sizes specific to your needs. The reinforced concrete panels are ideal for installation into both new and renovated barns. The specially slotted designed panels allow air movement between pens and, in breeding pens and contact between boars and sows.