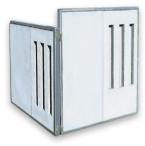

# Penning

#### **Pen Wall Sections**

Barkman penning sections are available in a variety of sizes up to a maximum of 10' long and 42" high. Pen wall sections are available with cast-in-place nuts for bolting gate hinges or stainless steel angles cast into the top and bottom corners to allow welding to other panels and the floor. Whatever your requirements, we can accommodate the need.

#### **Solid and Slotted Penning**

Available in either solid or slotted design, Barkman penning is virtually indestructible and will not deteriorate. Its modular design makes it easy to install and allows you to create pen sizes specific to your needs. The reinforced concrete panels are ideal for installation into both new and renovated barns. The specially slotted designed panels allow air movement between pens and, in breeding pens and contact between boars and sows.