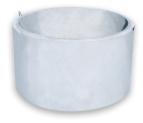

# **Sump Pump Pits**

Barkman's 3', 4' and 5' inside diameter sump pump pits can accommodate either submersible or long shaft pumps. These units stack easily and are available with or without bottoms and with two piece concrete lids.