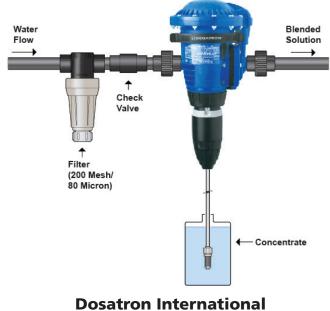

lene (Standard Blue)                                                    |
| Dimensions:                  | 16" x 7"                                                                         |
| Weight:                      | 5 lbs                                                                            |
| Connection Size:             | 3/4" NPT                                                                         |
| Maximum Temperature:         | 104° F                                                                           |
| Included Accessories:        | 6 ft clear suction tube, strainer, weight, mounting bracket and operating manual |
| Recommended Accessories:     | 200 mesh filter                                                                  |



## **Basic Installation**



#### 2090 Sunnydale Blvd. • Clearwater, FL, USA 800-523-8499 • www.dosatronusa.com

Dosatron International, Inc. is an industry leader in water-powered, proportional chemical injectors. Dosatron products are manufactured according to ISO 9001:2000 and ISO 14001:2004 standards.