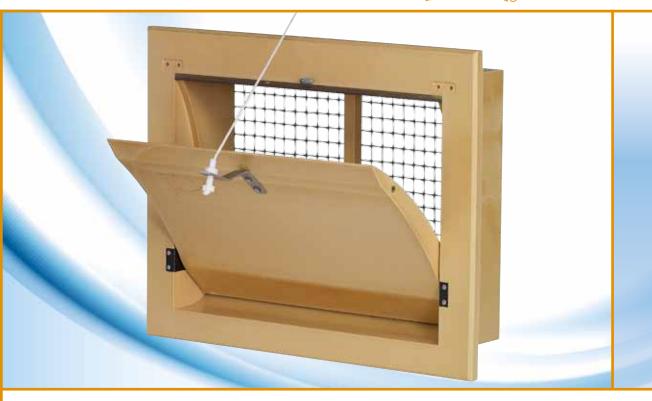

## Model 1800-VFG-C

Flange model with the flange on the front side for almost all applications. Divided air direction; up to 35% air enters only from the top side; above 35% also from the bottom side. Air inlet valve is equipped with a stainless steel central control arm. This inlet is executed with a slightly curved inner flap. The more square shape makes the control during minimum ventilation better.