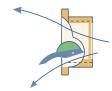

## Model 1800-VFG-C

Flange model with the flange on the front side for almost all applications. Divided air direction; up to 35% air enters only from the top side; above 35% also from the bottom side. Air inlet valve is equipped with a stainless steel central control arm. This inlet is executed with a slightly curved inner flap. The more square shape makes the control during minimum ventilation better.