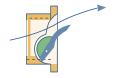

## Model 1800-VFG-C

Flange model with the flange on the front side for almost all applications. Divided air direction; up to 35% air enters only from the top side; above 35% also from the bottom side. Air inlet valve is equipped with a stainless steel central control arm. This inlet is executed with a slightly curved inner flap. The more square shape makes the control during minimum ventilation better.