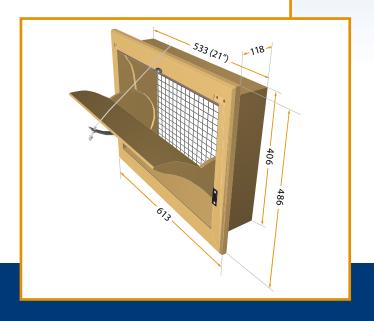

## Model 1800-VFG-C

Capacity in m³/hour at static pressure of:

| MODEL      | <b>10Pa</b> | 20Pa | 40Pa |
|------------|-------------|------|------|
| 1800-VFG-C | 1800        | 2700 | 3600 |